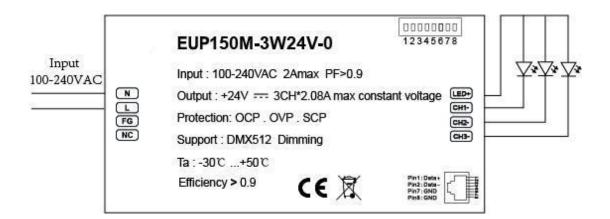

Output short circuit protection, over current protection, over voltage protection



#### **Technical Parameters**

| Output Channel      | 3 channel       |  |
|---------------------|-----------------|--|
| Input Voltage       | 100-240VAC      |  |
| Input Frequency     | 50/60HZ         |  |
| PF                  | ≧0.9            |  |
| Dimming Mode        | DMX512 dimming  |  |
| Output Voltage      | 24VDC           |  |
| Output Power        | Total 150W      |  |
| Output Current      | 3*2.08A Max     |  |
| G.W.(g)             | 610             |  |
| Size                | 196mm*75mm*40mm |  |
| Working Temperature | -30℃ - 40℃      |  |

### **Dimension**



## **Appearance**



- 1) DMX Address DIP Switch
- 2) Output
- 3) Power input
- 4) DMX Signal in

## **Wiring Diagram**