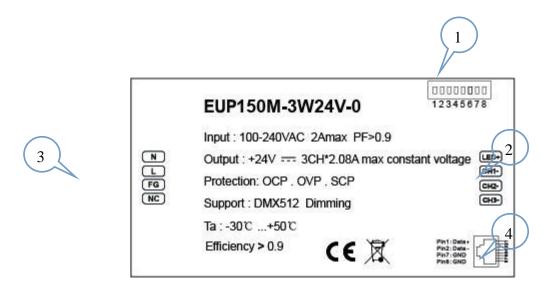

## **Appearance**

- 1) DMX Address DIP Switch
- 2) Output
- 3) Power input
- 4) DMX Signal in